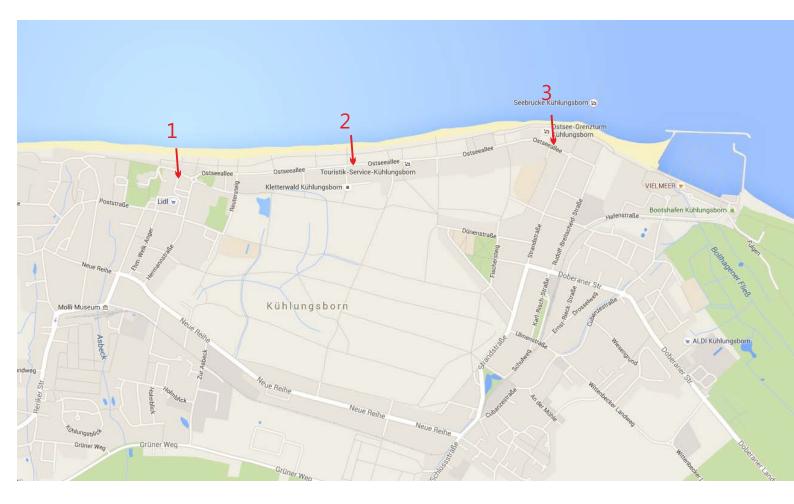

We will provide a IAP bus shuttle service from the hotels in Kuehlungsborn to the IAP institute (approximately a distance of 6 km) in the morning and vice versus in the evening during the trend workshop. So, there is no need to organize a rental car!!

The IAP bus will stop at three locations that have been marked in red:

- 1) Stop at Hotel ,Aquamarin'
- 2) Stop at Hotel ,Upstalsboom'
- 3) Stop at Hotel ,Travel Charme Ostseehotel'

Note, exact times of transport will be provided later. The times of the IAP shuttle transport will be scheduled when the daily program of the trend workshop has been specified!